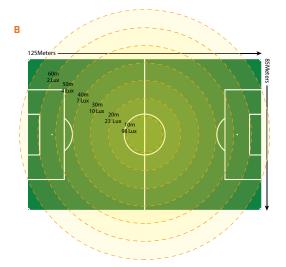

# LIGHT DISTRIBUTION

A. Max output LUX-values MODE: 180° spreadB. Max output LUX-values MODE: 360° spread