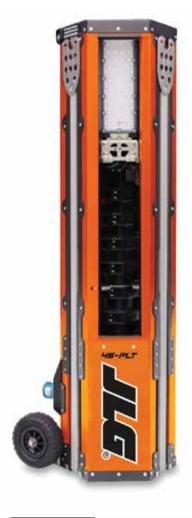

# 45-PLT PORTABLE LIGHT TOWER

# **KEY FEATURES**

- Portable all in one light tower.
- Low Energy cost due highly efficient LED Lamps.
- Safe and quick one-man operation.
- Limited deployment space.
- Robust but lightweight design with low maintenance cost.
- Water and Dust prove to handle the most demanding environments.
- In and Outdoor usage.
- Easy handling due to compact size and transport wheels.

# STANDARD FEATURES

- Maintenance free telescopic mast
- High strength Aluminum chassis and Fiber-reinforce plastic parts.
- IP65 COB Led Technology with high quality optical lenses.
- Enclosure mounted led drivers with Dimmable feature.
- Tiltable and Rotatable Light Armature
- Adjustable Light Pattern from 360-degree to 180-degree width screen
- Adjustable legs with 'snow feet' for leveling unit of uneven terrain.
- Coiled mast cord.
- Ceramic coated chassis parts and high quality stainless steel component.