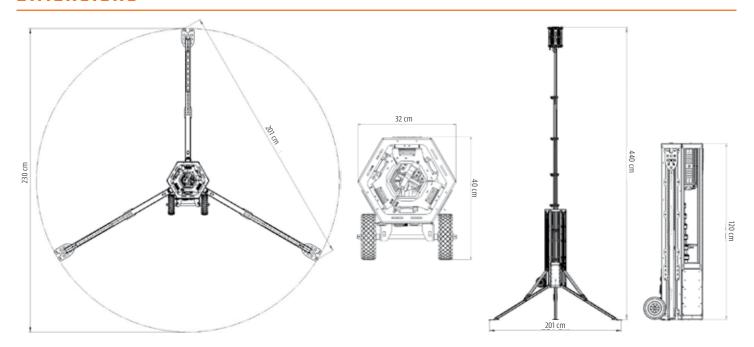

#### Performance

 Weight
 33 Kg (72 lb)

 Dimensions Closed
 1.200 x 0.32 x 0.40 m

 Dimensions Full Deployed
 4.400 x 0.22 x 0.22 m

Max elevated mast 4.4 m
Wind speed rating resistance 30 m/s
Working temperature -30 to +50 C°

# **DIMENSIONS**