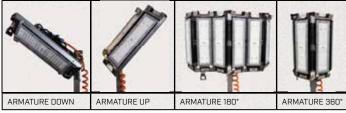

#### Mast

Mast Operation Manual

Mast Sections 6 sections with individual locking

Lighthead Tilt 30° TBC

Lighthead Rotate 60° (+30°/-30°) TBC

# STANDARD FEATURES

- Maintenance free telescopic mast
- High strength Aluminum chassis and Fiber-reinforce plastic parts.
- IP65 COB Led Technology with high quality optical lenses.
- Enclosure mounted led drivers with Dimmable feature.
- Tiltable and Rotatable Light Armature
- Adjustable Light Pattern from 360-degree to 180-degree width screen
- Adjustable legs with 'snow feet' for leveling unit of uneven terrain.
- Coiled mast cord.
- Ceramic coated chassis parts and high quality stainless steel component.