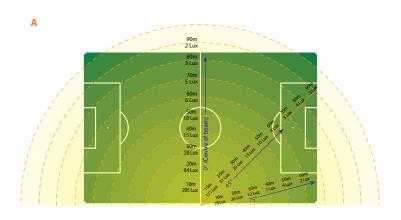

# LIGHT DISTRIBUTION

A. Max output LUX-values MODE: 180° spreadB. Max output LUX-values MODE: 360° spread